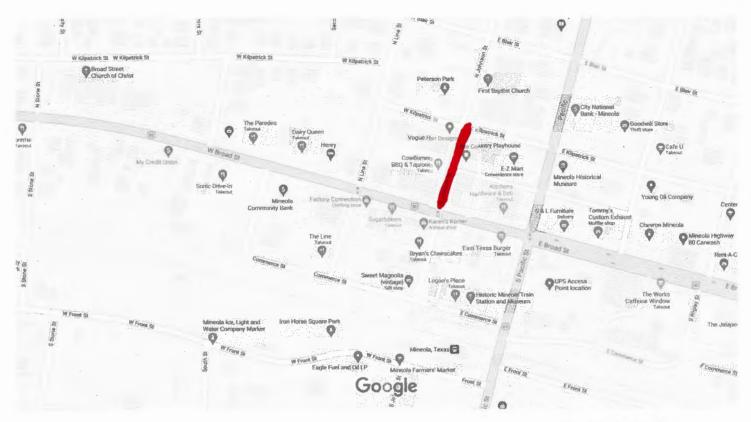

## Street Closure Request

| Name: Jason Herring                                                                                              |
|------------------------------------------------------------------------------------------------------------------|
| Address: 109 N Johnson City, State, Zip: Mineola, TX                                                             |
| Address: 109 N Johnson City, State, Zip: Minerale, TX.  Phone number: 903-638-8668 email address: 105 on @ COWDU |
| Name of organization: COW DUMES                                                                                  |
| Event: Car Show                                                                                                  |
| Date & time of closure (to include setup and takedown): 10 9 2021                                                |
| Streets/Location of area to be closed:                                                                           |
| North Johnson: Kilpatrick to MBO                                                                                 |
| See map                                                                                                          |
|                                                                                                                  |

(903) 569-6183

Fax: (903) 569-6551

<sup>\*\*</sup>Please include a map detailing the area(s) requesting to be closed

Map data @2021 100 ft .\_\_\_\_\_